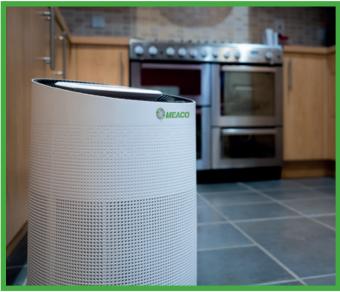

## MeacoCLEAN AIR PURIFIER - CA-HEPA 76x5 WiFi

The new MeacoCLEAN CA-HEPA 76x5 is a stylish air purifier that comes with WI-FI to make combating allergens and airborne pollutants an easier and more pleasant experience.

The PM2.5 precision laser sensor measures the number of particles in the air providing you with accurate reading via the large display and the colour changing collar. The fan draws the dirty air in from all sides of the air purifier giving you near 360° air cleaning. The H11 HEPA filter then removes 99.95% of the particles from the air with a pre-filter and charcoal filter for extra cleaning.