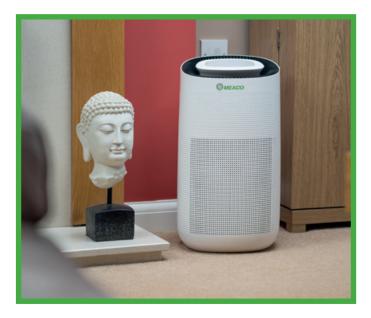

## MeacoCLEAN AIR PURIFIER - CA-HEPA 76x5 WiFi

The new MeacoCLEAN CA-HEPA 76x5 is a stylish air purifier that comes with WI-FI to make combating allergens and airborne pollutants an easier and more pleasant experience.

The PM2.5 precision laser sensor measures the number of particles in the air providing you with accurate reading via the large display and the colour changing collar. The fan draws the dirty air in from all sides of the air purifier giving you near 360° air cleaning. The H11 HEPA filter then removes 99.95% of the particles from the air with a pre-filter and charcoal filter for extra cleaning.

As your room becomes healthier and cleaner the air quality light will change colour to reassure you that you are breathing in cleaner air.

The 76x5 is perfect for use in the bedroom as the night mode turns the lights off and reduces the noise level down to that of a whisper.