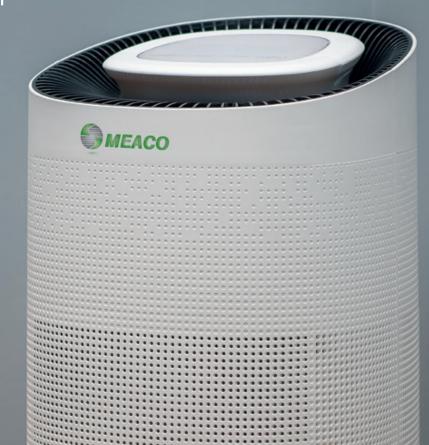

## MeacoCLEAN AIR PURIFIER - CA-HEPA 76x5 WiFi

The new MeacoCLEAN CA-HEPA 76x5 is a stylish air purifier that comes with WI-FI to make combating allergens and airborne pollutants an easier and more pleasant experience.

The PM2.5 precision laser sensor measures the number of particles in the air providing you with accurate reading via the large display and the colour changing collar. The fan draws the dirty air in from all sides of the air purifier giving you near 360° air cleaning. The H11 HEPA filter then removes 99.95% of the particles from the air with a pre-filter and charcoal filter for extra cleaning.