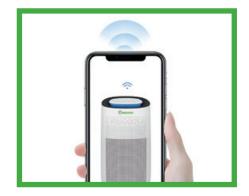

All of this is powered by a low energy DC brushless fan motor and can be controlled by the free app that allows you to control the MeacoCLEAN remotely and will compare your indoor pollution levels with local readings outside so you know when pollen is high for example and you might want to run the machine for longer and harder.