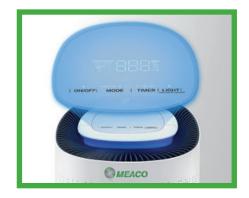

The PM2.5 precision laser sensor measures the number of particles in the air providing you with accurate reading via the large display and the colour changing collar. The fan draws the dirty air in from all sides of the air purifier giving you near 360° air cleaning. The H11 HEPA filter then removes 99.95% of the particles from the air with a pre-filter and charcoal filter for extra cleaning.

As your room becomes healthier and cleaner the air quality light will change colour to reassure you that you are breathing in cleaner air.

The 76x5 is perfect for use in the bedroom as the night mode turns the lights off and reduces the noise level down to that of a whisper.